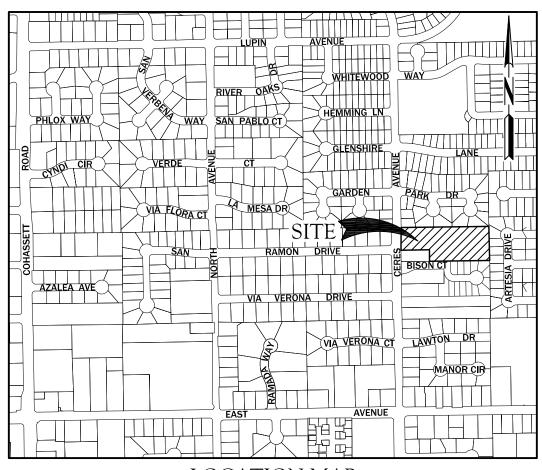

#### **REQUEST**

A request to divide an existing 3.2-acre parcel with frontage on Ceres Avenue and Bison Court into two separate lots (see Location Map, **Attachment A** and Plat, **Attachment B**). The subject parcel is designated Low Density Residential (LDR) on the City of Chico General Plan Land Use Diagram and zoned R1-AOB2 (Low Density Residential with Airport Overflight Compatibility Zone B).

## LOCATION MAP

NO SCALE

| CITY OF CHICO                                      | COMMUNITY DEVELOPMENT DEP            | ARTMENT        |
|----------------------------------------------------|--------------------------------------|----------------|
| DRAWN BY R.A.R. DATE JUNE, 2023  CHECKED SCALE N/A | CITY OF CHICO<br>MINOR LAND DIVISION | EXHIBIT<br>"B" |
| APPROVED                                           | MLD 23-03 (KIRKMAN)                  | SHEET 1 OF 2   |
| Λ. 44 - al 4 D                                     |                                      |                |