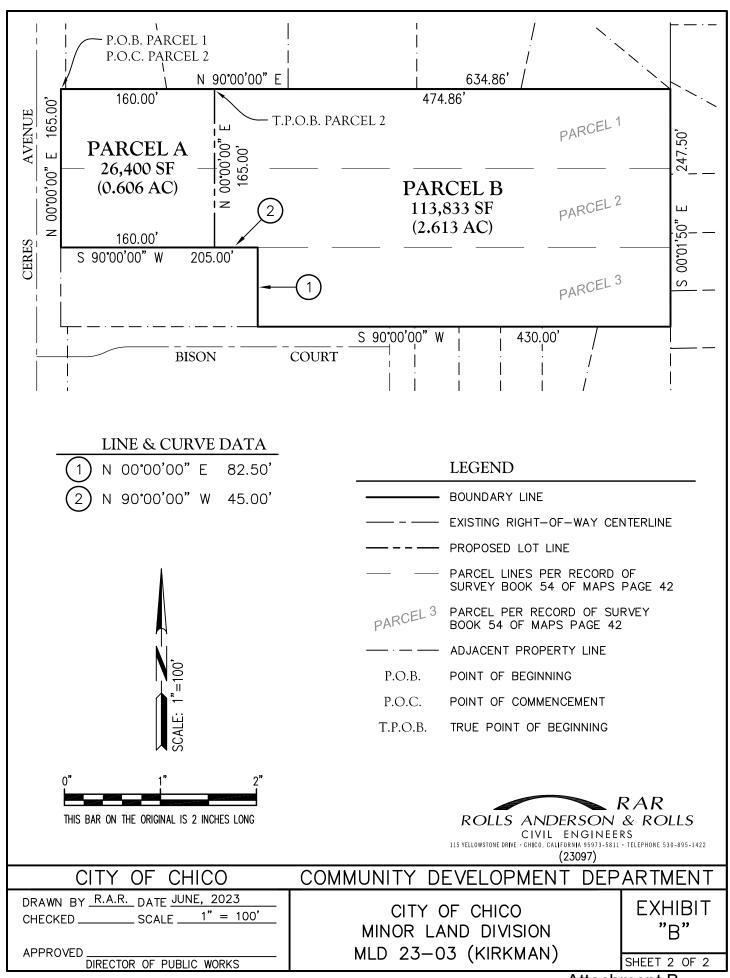

#### **REQUEST**

A request to divide an existing 3.2-acre parcel with frontage on Ceres Avenue and Bison Court into two separate lots (see Location Map, **Attachment A** and Plat, **Attachment B**). The subject parcel is designated Low Density Residential (LDR) on the City of Chico General Plan Land Use Diagram and zoned R1-AOB2 (Low Density Residential with Airport Overflight Compatibility Zone B).

### **BACKGROUND/ANALYSIS**

The property has been developed with two single family residences. The proposed minor land division would situate the existing residences on separate parcels, with resultant Parcel "A" retaining the home and address at 2674 Ceres Avenue and resultant Parcel "B" retaining the home with a current address of 2672 Ceres Avenue. Legal access to Parcel "A" is provided on Ceres Avenue, while access to Parcel "B" is provided on Bison Court.

Pursuant to Chico Municipal Code (CMC) Section 19.42.030, interior residential lots zoned R1 shall have a minimum lot size of 4,500 square feet. Resultant Parcel "A" would be approximately 26,400 square feet (0.61 acres) in size and resultant Parcel "B" be approximately 113,800 square feet in size (2.61 acres).

#### **ATTACHMENTS**

- A. Location Map
- B. Plat