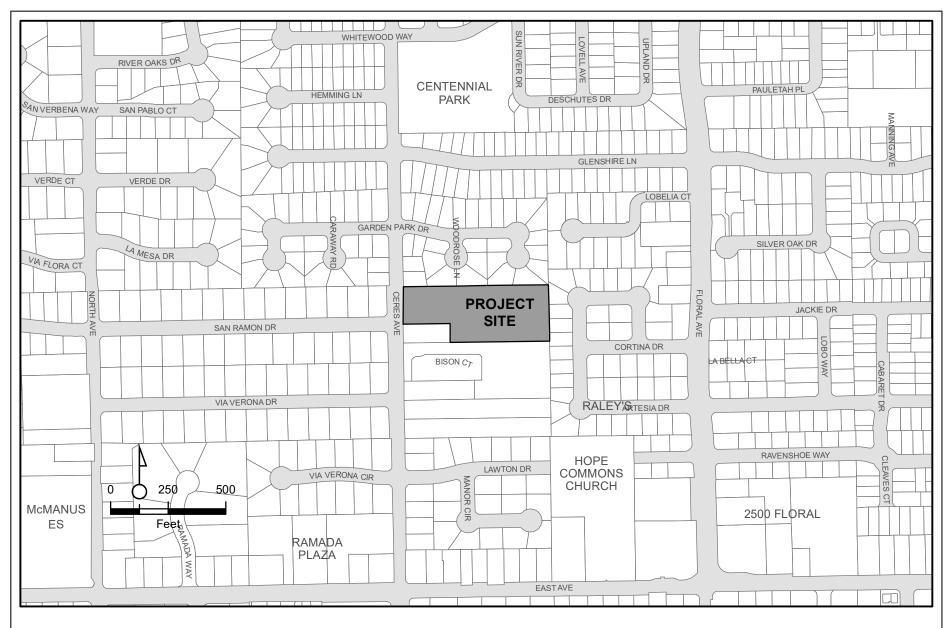

#### **REQUEST**

A request to divide an existing 3.2-acre parcel with frontage on Ceres Avenue and Bison Court into two separate lots (see Location Map, **Attachment A** and Plat, **Attachment B**). The subject parcel is designated Low Density Residential (LDR) on the City of Chico General Plan Land Use Diagram and zoned R1-AOB2 (Low Density Residential with Airport Overflight Compatibility Zone B).

## LOCATION MAP

NO SCALE

| CITY OF CHICO                                      | COMMUNITY DEVELOPMENT DEP            | ARTMENT        |
|----------------------------------------------------|--------------------------------------|----------------|
| DRAWN BY R.A.R. DATE JUNE, 2023  CHECKED SCALE N/A | CITY OF CHICO<br>MINOR LAND DIVISION | EXHIBIT<br>"B" |
| APPROVED                                           | MLD 23-03 (KIRKMAN)                  | SHEET 1 OF 2   |
| Λ. 44 - al 4 D                                     |                                      |                |