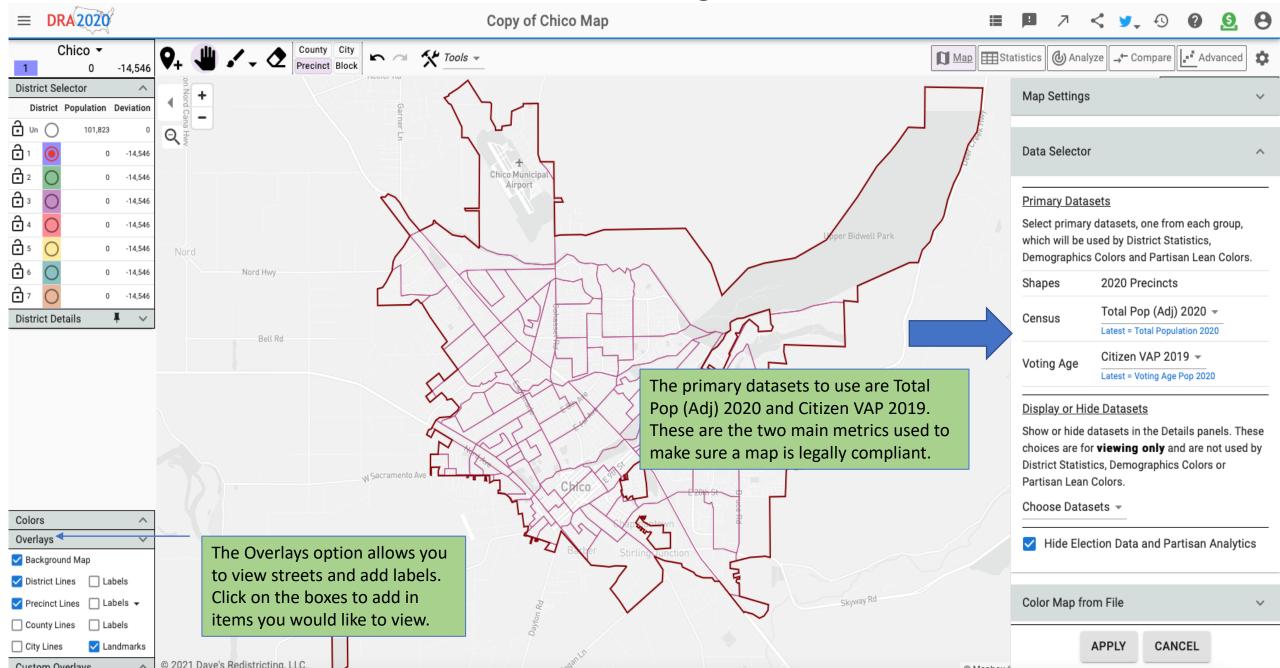

#### How to Begin

Use eraser to Dave's Redistricting Details undo any assignments. DRA 2020 Copy of Chico Map Chico ▼ **Tools** ▼ Precinct Block -14,546 Precinct Details District Selector Use the "hand" to move the screen District Population Deviation around, the "paint brush" to color in Total Pop (Adj) 2020 Q block groups or blocks with your <u></u>1 -14,546 preferred district. <u></u>2 -14,546 Use + or – to **∂** 3 zoom in or **∂** 4 -14,546 out. on ₅ -14,546 **∂** 6 Click on the circle to Citizen VAP 2019 -14,546 <u>a</u>7 choose which district 0 -14,546 Precinct details gives you you would like to draw. District Details population details of the Remember all district precinct(block group) or must be contiguous. block you are currently drawing. Click "District Details" to get a running total on the district you are drawing. Colors Overlays Background Map District Lines Precinct Lines County Lines Map saved to server. Landmarks © 2021 Dave's Redistricting, LLC. Custom Overlays @ Mapbox @ OpenStreetMap Improve this map