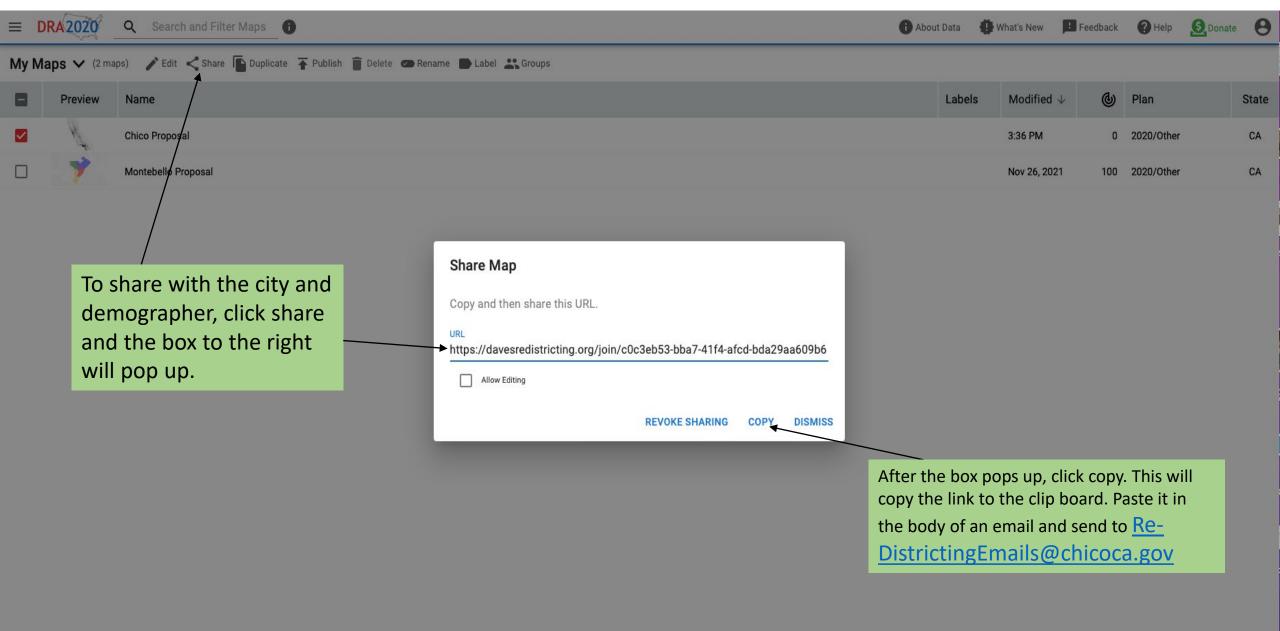

(Adj) 2020 Q block groups or blocks with your <u></u>1 -14,546 preferred district. <u></u>2 -14,546 Use + or – to **∂** 3 zoom in or **∂** 4 -14,546 out. on ₅ -14,546 **∂** 6 Click on the circle to Citizen VAP 2019 -14,546 <u>a</u>7 choose which district 0 -14,546 Precinct details gives you you would like to draw. District Details population details of the Remember all district precinct(block group) or must be contiguous. block you are currently drawing. Click "District Details" to get a running total on the district you are drawing. Colors Overlays Background Map District Lines Precinct Lines County Lines Map saved to server. Landmarks © 2021 Dave's Redistricting, LLC. Custom Overlays @ Mapbox @ OpenStreetMap Improve this map











#### Submitting Your Map



#### Sharing Your Map



#### Publishing Your Map



# More details and features are available on https://davesredistricting.org