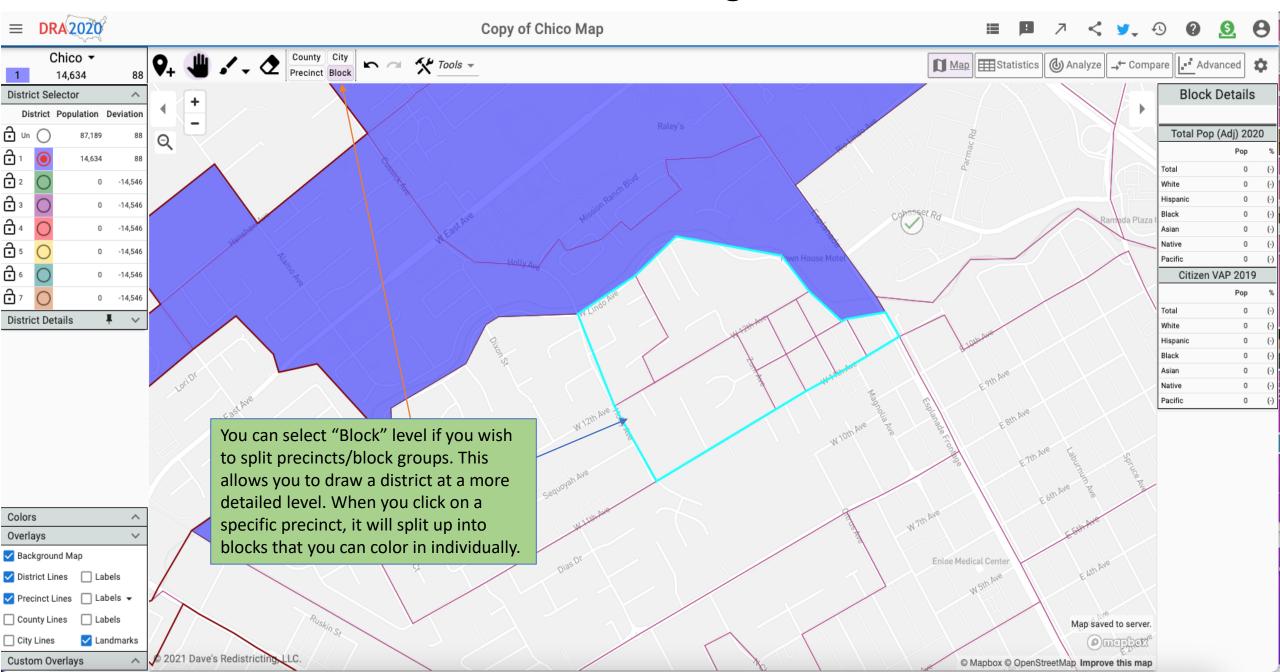

#### How to Begin

Use eraser to Dave's Redistricting Details undo any assignments. DRA 2020 Copy of Chico Map Chico ▼ **Tools** ▼ Precinct Block -14,546 Precinct Details District Selector Use the "hand" to move the screen District Population Deviation around, the "paint brush" to color in Total Pop (Adj) 2020 Q block groups or blocks with your <u></u>1 -14,546 preferred district. <u></u>2 -14,546 Use + or – to **∂** 3 zoom in or **∂** 4 -14,546 out. on ₅ -14,546 **∂** 6 Click on the circle to Citizen VAP 2019 -14,546 <u>a</u>7 choose which district 0 -14,546 Precinct details gives you you would like to draw. District Details population details of the Remember all district precinct(block group) or must be contiguous. block you are currently drawing. Click "District Details" to get a running total on the district you are drawing. Colors Overlays Background Map District Lines Precinct Lines County Lines Map saved to server. Landmarks © 2021 Dave's Redistricting, LLC. Custom Overlays @ Mapbox @ OpenStreetMap Improve this map