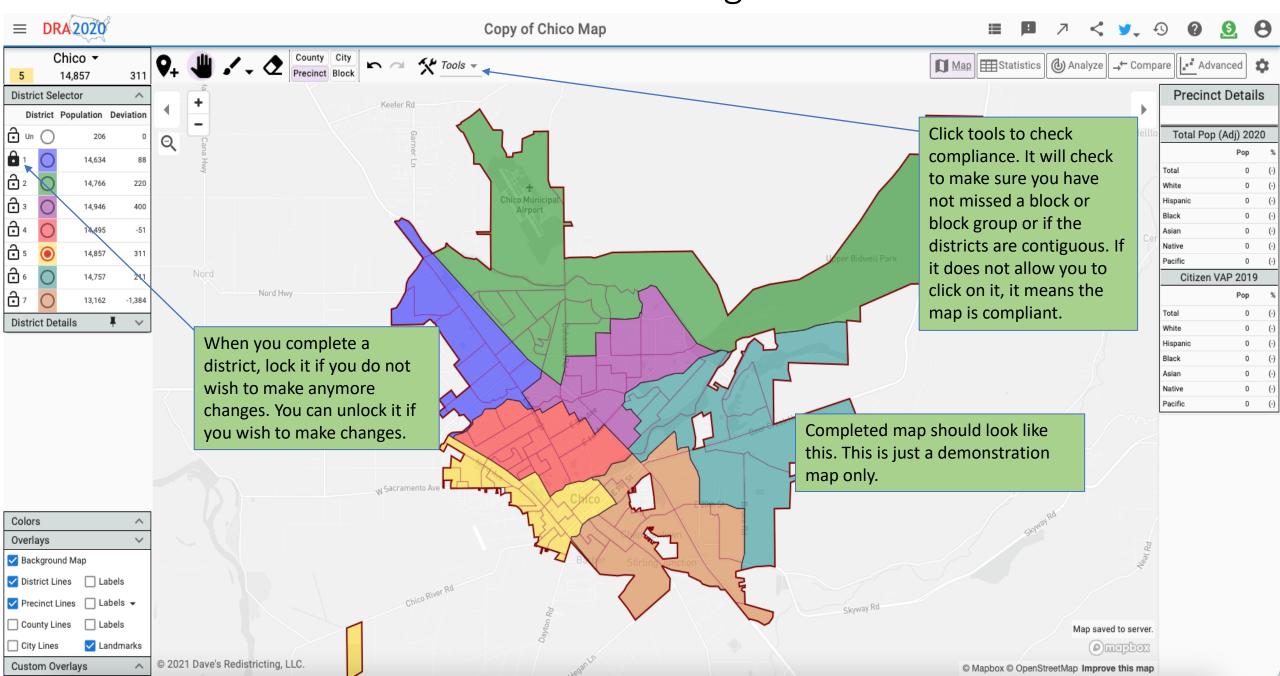

#### How to Begin

Use eraser to Dave's Redistricting Details undo any assignments. DRA 2020 Copy of Chico Map Chico ▼ **Tools** ▼ Precinct Block -14,546 Precinct Details District Selector Use the "hand" to move the screen District Population Deviation around, the "paint brush" to color in Total Pop (Adj) 2020 Q block groups or blocks with your <u></u>1 -14,546 preferred district. <u></u>2 -14,546 Use + or – to **∂** 3 zoom in or **∂** 4 -14,546 out. on ₅ -14,546 **∂** 6 Click on the circle to Citizen VAP 2019 -14,546 <u>a</u>7 choose which district 0 -14,546 Precinct details gives you you would like to draw. District Details population details of the Remember all district precinct(block group) or must be contiguous. block you are currently drawing. Click "District Details" to get a running total on the district you are drawing. Colors Overlays Background Map District Lines Precinct Lines County Lines Map saved to server. Landmarks © 2021 Dave's Redistricting, LLC. Custom Overlays @ Mapbox @ OpenStreetMap Improve this map