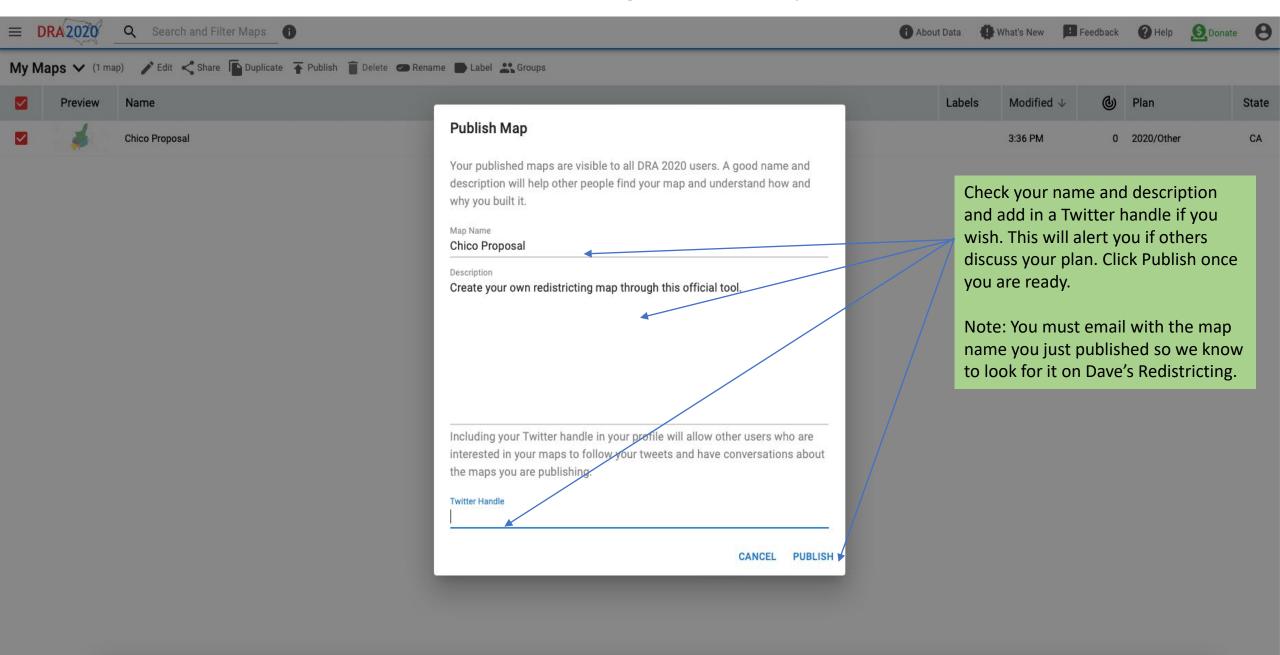

r blocks with your <u></u>1 -14,546 preferred district. <u></u>2 -14,546 Use + or – to **∂** 3 zoom in or **∂** 4 -14,546 out. on ₅ -14,546 **∂** 6 Click on the circle to Citizen VAP 2019 -14,546 <u>a</u>7 choose which district 0 -14,546 Precinct details gives you you would like to draw. District Details population details of the Remember all district precinct(block group) or must be contiguous. block you are currently drawing. Click "District Details" to get a running total on the district you are drawing. Colors Overlays Background Map District Lines Precinct Lines County Lines Map saved to server. Landmarks © 2021 Dave's Redistricting, LLC. Custom Overlays @ Mapbox @ OpenStreetMap Improve this map











#### Submitting Your Map



#### Sharing Your Map



#### Publishing Your Map



# More details and features are available on https://davesredistricting.org