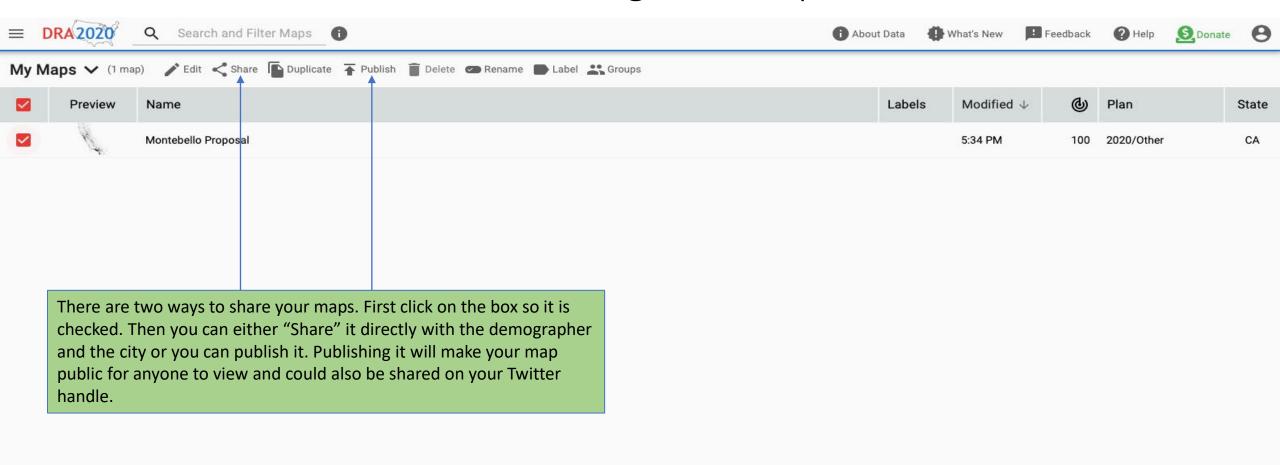

sh" to color in Total Pop (Adj) 2020 Q block groups or blocks with your <u></u>1 -14,546 preferred district. <u></u>2 -14,546 Use + or – to **∂** 3 zoom in or **∂** 4 -14,546 out. on ₅ -14,546 **∂** 6 Click on the circle to Citizen VAP 2019 -14,546 <u>a</u>7 choose which district 0 -14,546 Precinct details gives you you would like to draw. District Details population details of the Remember all district precinct(block group) or must be contiguous. block you are currently drawing. Click "District Details" to get a running total on the district you are drawing. Colors Overlays Background Map District Lines Precinct Lines County Lines Map saved to server. Landmarks © 2021 Dave's Redistricting, LLC. Custom Overlays @ Mapbox @ OpenStreetMap Improve this map











#### Submitting Your Map



#### Sharing Your Map



#### Publishing Your Map



# More details and features are available on https://davesredistricting.org