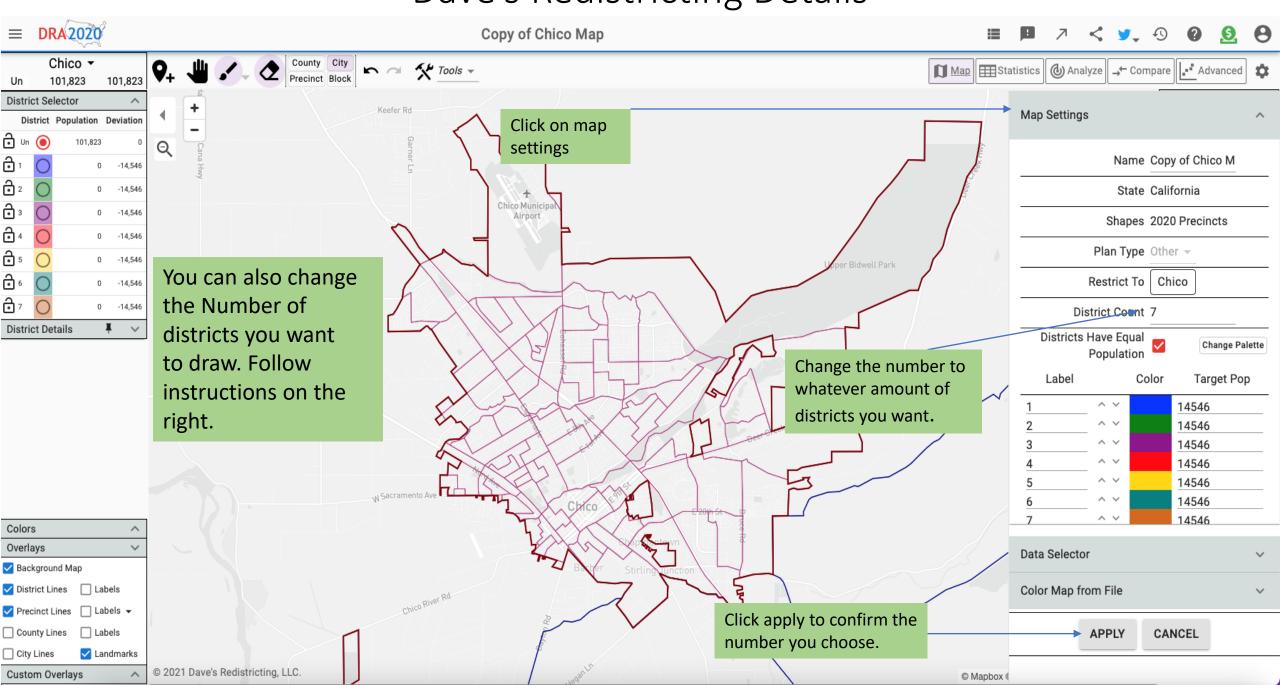

#### How to Begin

Use eraser to Dave's Redistricting Details undo any assignments. DRA 2020 Copy of Chico Map Chico ▼ **Tools** ▼ Precinct Block -14,546 Precinct Details District Selector Use the "hand" to move the screen District Population Deviation around, the "paint brush" to color in Total Pop (Adj) 2020 Q block groups or blocks with your <u></u>1 -14,546 preferred district. <u></u>2 -14,546 Use + or – to **∂** 3 zoom in or **∂** 4 -14,546 out. on ₅ -14,546 **∂** 6 Click on the circle to Citizen VAP 2019 -14,546 <u>a</u>7 choose which district 0 -14,546 Precinct details gives you you would like to draw. District Details population details of the Remember all district precinct(block group) or must be contiguous. block you are currently drawing. Click "District Details" to get a running total on the district you are drawing. Colors Overlays Background Map District Lines Precinct Lines County Lines Map saved to server. Landmarks © 2021 Dave's Redistricting, LLC. Custom Overlays @ Mapbox @ OpenStreetMap Improve this map