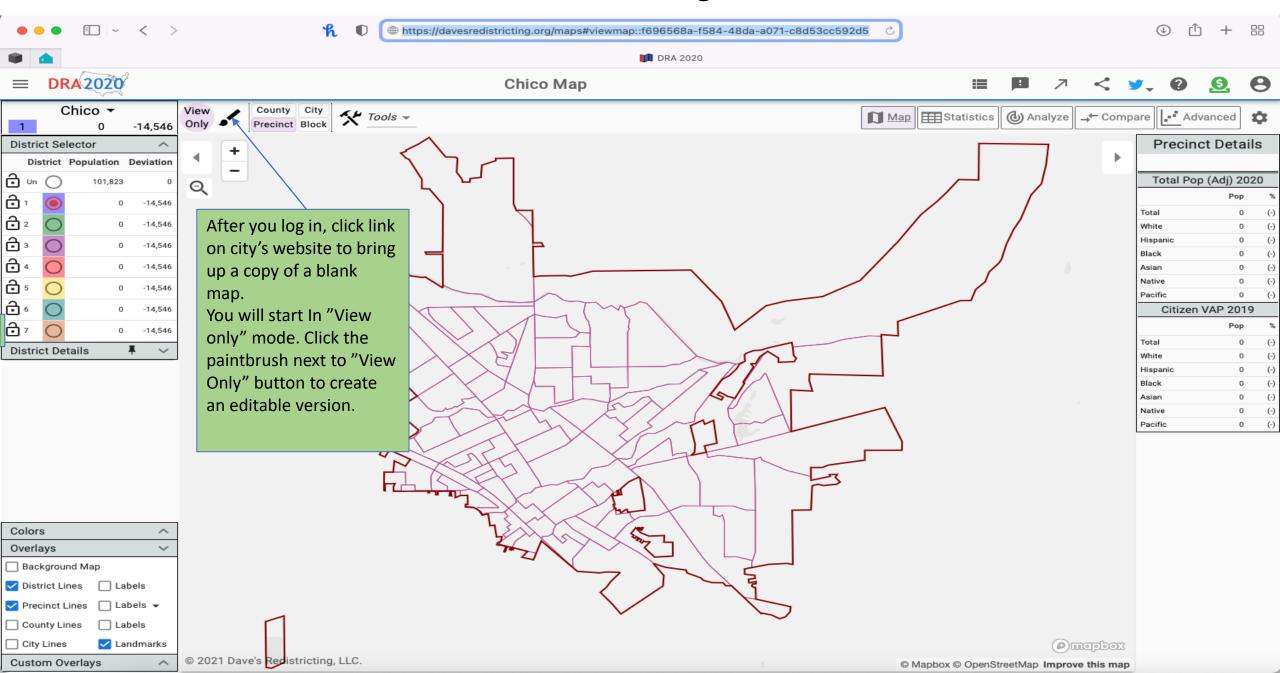

# Dave's Redistricting Tutorial

By: ARDA Demographics

How to start Dave's Redistricting DRA 2020 SIGN UP Step 1: Go to the page https://davesredistricting.org Welcome to Dave's Redistrictir Partisan Redistricting Control Step 2: Create an account by clicking Sign Up. You will need to fill out your email and create United States a password. State pages have links to state redistricting websites. Submit your testimony to make your voice heard. Advocate for your community! **PICK A STATE** LEARN MORE Click a state to go to its page. **SUPPORTERS** 