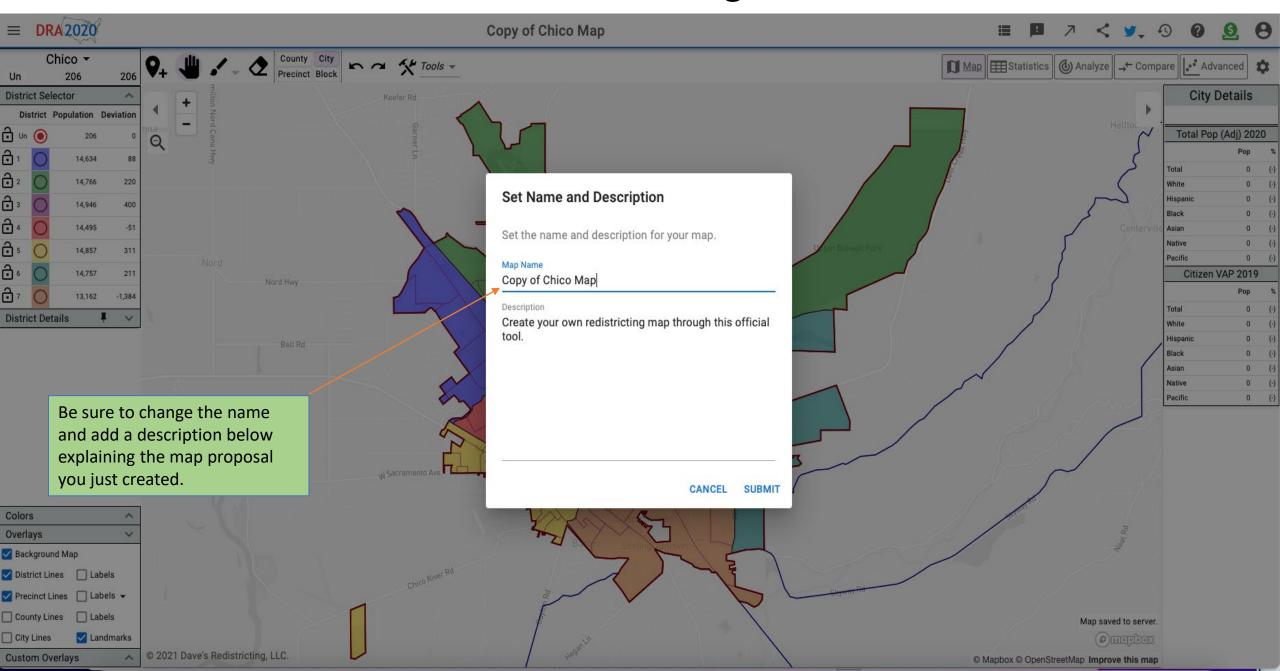

ation around, the "paint brush" to color in Total Pop (Adj) 2020 Q block groups or blocks with your <u></u>1 -14,546 preferred district. <u></u>2 -14,546 Use + or – to **∂** 3 zoom in or **∂** 4 -14,546 out. on ₅ -14,546 **∂** 6 Click on the circle to Citizen VAP 2019 -14,546 <u>a</u>7 choose which district 0 -14,546 Precinct details gives you you would like to draw. District Details population details of the Remember all district precinct(block group) or must be contiguous. block you are currently drawing. Click "District Details" to get a running total on the district you are drawing. Colors Overlays Background Map District Lines Precinct Lines County Lines Map saved to server. Landmarks © 2021 Dave's Redistricting, LLC. Custom Overlays @ Mapbox @ OpenStreetMap Improve this map











#### Submitting Your Map



#### Sharing Your Map



#### Publishing Your Map



# More details and features are available on https://davesredistricting.org