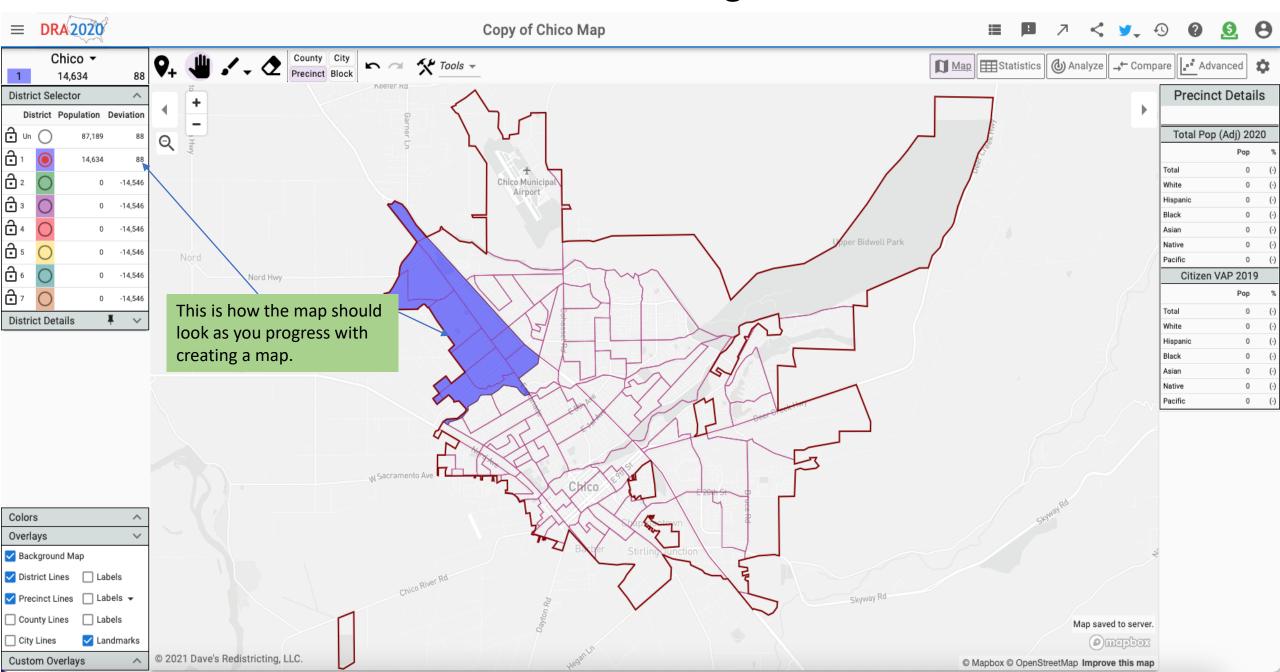

#### How to Begin

Use eraser to Dave's Redistricting Details undo any assignments. DRA 2020 Copy of Chico Map Chico ▼ **Tools** ▼ Precinct Block -14,546 Precinct Details District Selector Use the "hand" to move the screen District Population Deviation around, the "paint brush" to color in Total Pop (Adj) 2020 Q block groups or blocks with your <u></u>1 -14,546 preferred district. <u></u>2 -14,546 Use + or – to **∂** 3 zoom in or **∂** 4 -14,546 out. on ₅ -14,546 **∂** 6 Click on the circle to Citizen VAP 2019 -14,546 <u>a</u>7 choose which district 0 -14,546 Precinct details gives you you would like to draw. District Details population details of the Remember all district precinct(block group) or must be contiguous. block you are currently drawing. Click "District Details" to get a running total on the district you are drawing. Colors Overlays Background Map District Lines Precinct Lines County Lines Map saved to server. Landmarks © 2021 Dave's Redistricting, LLC. Custom Overlays @ Mapbox @ OpenStreetMap Improve this map