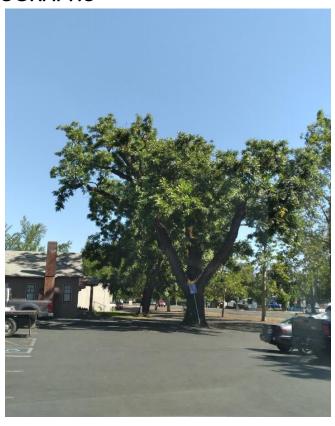

ller)    | 0      | -             |       |
| Removed: Stumps             | 0      | -             |       |
| Removed: Trees              | 11     | 1100.0%       |       |
| Sub Total                   | 125    | 35.7%         | 0     |

**Table 2: May Staff productivity** 

#### 7. Upcoming Issues:

- a. A working removal list of dead and dying trees is currently being compiled. Recently added to the list are six dead Blue oaks at 5-mile. It is hoped that a pattern of tree decline is not emerging as a product of extreme drought conditions. Staff will continue to monitor the landscape for any change in condition.
- b. In July, Tree Division will finalize tree pruning operations on Mulberry St as part of the 2022 Public Works Engineering Road rehabilitation project.

# **PHOTOGRAPHS**





Figures 1 and 2. Black walnut # 42351 Before and after photos following pruning to remove deadwood



Figure 3. California Park Drive median upgrade.

From: Old River Road
To: Linda Herman
Subject: Agenda Requests

**Date:** Sunday, June 12, 2022 11:16:23 AM

Attachments: Do Bikes Have to Have a Bell [Laws Explained].png

Top 10 Bicycle Laws In California Dolan Law Firm.png

**ATTENTION:** This message originated from outside **City of Chico**. Please exercise judgment before opening attachments, clicking on links, or replying. Please report any suspicious emails with the Phishing Alert Button in Outlook or forward the email to phishing@chicoca.gov

#### Hi LInda:

I would like to place the following on the Agenda:

- 1. Requiring Bicycles in Bidwell Park to have a bike bell
  - 1. This