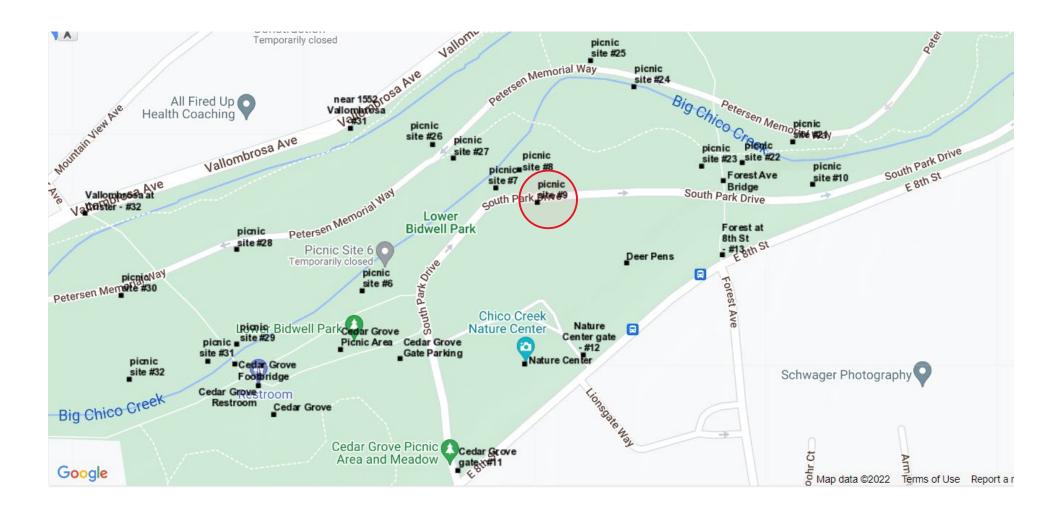

# 2.3. PERMIT TO RESERVE THE PICNIC SITE 9 IN LOWER BIDWELL PARK FOR A WEDDING (9/03/22)

Applicant Sondra Williams is requesting to reserve Picnic Site 9, which is on the north side of South Park Drive in the no vehicle section of Lower Park for a wedding from 2:30 p.m. to 5:00 p.m. on Saturday September 3, 2022. Commission approval is required for this private event because this picnic site is not currently a reservable area.

**Recommendation**: Conditional approval.

- 3. ITEMS REMOVED FROM CONSENT IF ANY
- 4. NOTICED PUBLIC HEARINGS NONE