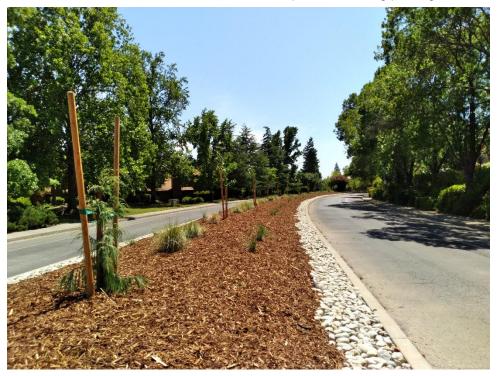

|
| Removed: Trees              | 11     | 1100.0%       |       |
| Sub Total                   | 125    | 35.7%         | 0     |

**Table 2: May Staff productivity** 

#### 7. Upcoming Issues:

- a. A working removal list of dead and dying trees is currently being compiled. Recently added to the list are six dead Blue oaks at 5-mile. It is hoped that a pattern of tree decline is not emerging as a product of extreme drought conditions. Staff will continue to monitor the landscape for any change in condition.
- b. In July, Tree Division will finalize tree pruning operations on Mulberry St as part of the 2022 Public Works Engineering Road rehabilitation project.

# **PHOTOGRAPHS**





Figures 1 and 2. Black walnut # 42351 Before and after photos following pruning to remove deadwood



Figure 3. California Park Drive median upgrade.

From: Old River Road
To: Linda Herman
Subject: Agenda Requests

**Date:** Sunday, June 12, 2022 11:16:23 AM

Attachments: Do Bikes Have to Have a Bell [Laws Explained].png

Top 10 Bicycle Laws In California Dolan Law Firm.png

**ATTENTION:** This message originated from outside **City of Chico**. Please exercise judgment before opening attachments, clicking on links, or replying. Please report any suspicious emails with the Phishing Alert Button in Outlook or forward the email to phishing@chicoca.gov

#### Hi LInda:

I would like to place the following on the Agenda:

- 1. Requiring Bicycles in Bidwell Park to have a bike bell
  - 1. This stems from the significant increase in bicycle traffic
  - 2. Increased electric bike issues
- 2. Prop