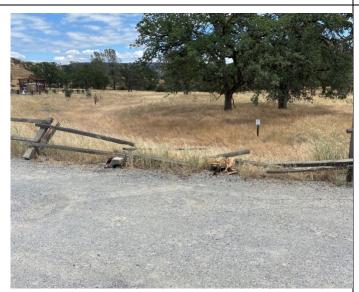

# 2.3. PERMIT TO RESERVE THE PICNIC SITE 9 IN LOWER BIDWELL PARK FOR A WEDDING (9/03/22)

Applicant Sondra Williams is requesting to reserve Picnic Site 9, which is on the north side of South Park Drive in the no vehicle section of Lower Park for a wedding from 2:30 p.m. to 5:00 p.m. on Saturday September 3, 2022. Commission approval is required for this private event because this picnic site is not currently a reservable area.

**Recommendation**: Conditional approval.

- 3. ITEMS REMOVED FROM CONSENT IF ANY
- 4. NOTICED PUBLIC HEARINGS NONE