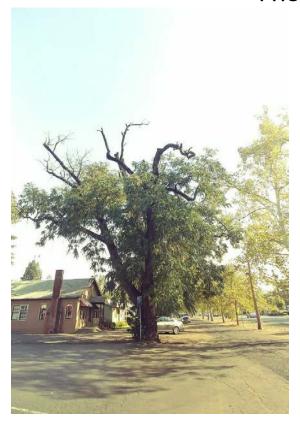

maller)    | 0      | -             |       |
| Removed: Stumps             | 0      | -             |       |
| Removed: Trees              | 11     | 1100.0%       |       |
| Sub Total                   | 125    | 35.7%         | 0     |

**Table 2: May Staff productivity** 

#### 7. Upcoming Issues:

- a. A working removal list of dead and dying trees is currently being compiled. Recently added to the list are six dead Blue oaks at 5-mile. It is hoped that a pattern of tree decline is not emerging as a product of extreme drought conditions. Staff will continue to monitor the landscape for any change in condition.
- b. In July, Tree Division will finalize tree pruning operations on Mulberry St as part of the 2022 Public Works Engineering Road rehabilitation project.

# **PHOTOGRAPHS**





Figures 1 and 2. Black walnut # 42351 Before and after photos following pruning to remove deadwood



Figure 3. California Park Drive median upgrade.

From: Old River Road
To: Linda Herman
Subject: Agenda Requests

**Date:** Sunday, June 12, 2022 11:16:23 AM

Attachments: Do Bikes Have to Have a Bell [Laws Explained].png

Top 10 Bicycle Laws In California Dolan Law Firm.png

**ATTENTION:** This message originated from outside **City of Chico**. Please exercise judgment before opening attachments, clicking on links, or replying. Please report any suspicious emails with the Phishing Alert Button in Outlook or forward the email to phishing@chicoca.gov

#### Hi LInda:

I would like to place the following on the Agenda:

- 1. Requiring Bicycles in Bidwell Park to have a bike bell
  - 1. Thi