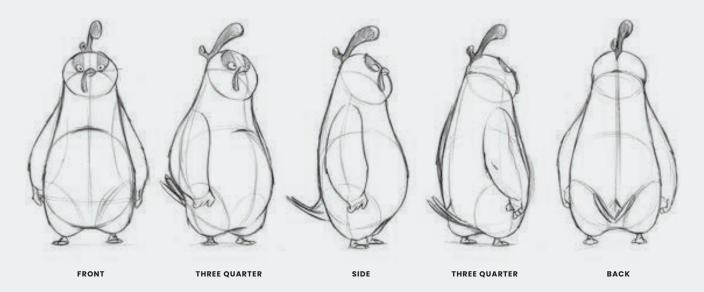

# 5.1. CONSIDERATION OF A PROPOSAL TO DEVELOP A MASCOT FOR BIDWELL PARK AND OTHER CITY PARKS AND GREENWAYS.

At its 10/25/22 meeting, the Commission approved developing a friendly mascot to assist in conveying park rules and other important information to the public. Chair Glatz was assigned to

June 2022 Page 1 of 2

this task and is presenting a proposal to develop and implement a new mascot and public outreach campaign. (*Report –Jeff Glatz, BPPC Chair*)

**Recommendation:** Park & Natural Resources Manager requests BPPC direction regarding the mascot proposal.