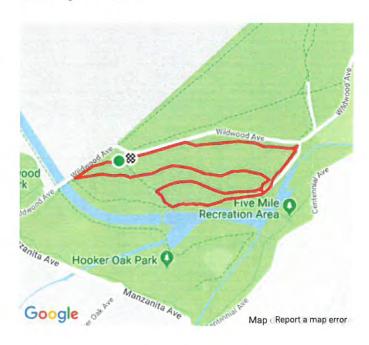

### Meeting Date 03/25/2019

DATE: 3/15/19

TO: Bidwell Park and Playground Committee (BPPC)

FROM: Angie Irmer, Administrative Assistant

SUBJECT: Short Track MTB Race

#### REPORT IN BRIEF:

Applicant, Caroline Nolan for North State Composite MTB Team, would like to reserve Upper Bidwell Park, Wildwood Trail Area for a multi-day Short Track MTB Race

Recommendation: Conditional approval.

#### **Event Details**

| Date of Application       | 1/25/2019                                            |
|---------------------------|------------------------------------------------------|
| Date of Event             | Every Tuesday beginning April 11 through May 2, 2019 |
| Time of Event             | 4:00 p.m. to 8:00 p.m.                               |
| Event Name                | Short Track MTB Race                                 |
| Applicant Name            | Caroline Nolan for North State Composite MTB Team    |
| Location                  | Upper Bidwell Park, Wildwood Trail Area              |
| Description               |                                                      |
| New Event?                | ☑Yes □ No. Years? Click here to enter text.          |
| # Participants            |                                                      |
| Reason for Consideration? | Exceeds 10 hours in length or is for multiple days.  |

#### Conditions

Staff recommends the following conditions:

- Continued adherence to all park rules.
- Vehicles shall park in established parking area and not on the side of the road.
   roads and comply with all laws.
- The applicant must provide sufficient monitoring to keep racers on the established route as well as direct traffic where the route crosses the road. (Per 2012 evaluation: Signage "should be designed to be more visible and located in several places.") Signage must also be in place in order to ensure racers follow the established routes and also to notify other park users of the event.
- In the event the Upper Park trails are closed due to wet or unsafe conditions, the race course will need to be altered accordingly and approved by the Park Division. The applicant has agreed to move the route to paved paths and roads in the case of a wet weather closure of the trails. Applicant may be asked to submit an alternative wet weather compliant route to the Park Division.
- The applicant will need to do a final inspection of the race courses at the conclusion of the event and remove all signs and course markings as well as pick up any associated trash.

**Attachments:** Application with map **Distribution:** Caroline Nolan

U:\Parks\_Templates\BPPC\_templates\BPPC\_Report\_template\_10\_0621.doc 3/21/2019

BPPC Staff Report Page 1 of 1 March 2019

APPLICATION & PERMIT FOR PARK USE