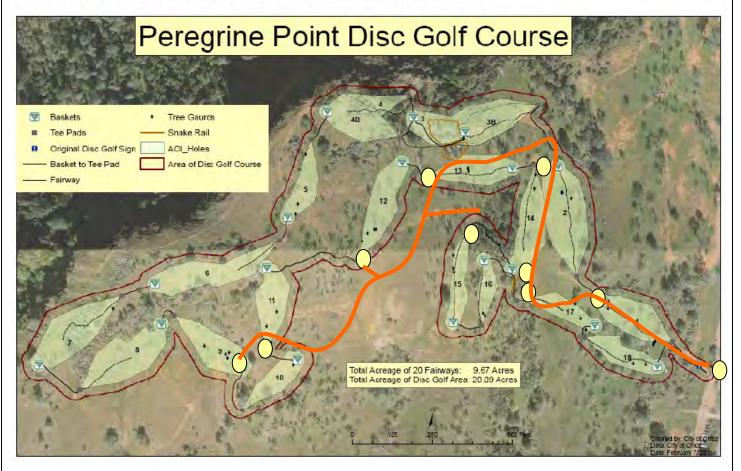

Commissioner Brentwood asked if 12R.04.020.P, *defining Upper Bidwell Park*, including the park along Highway 32, could be referred to as Peregrine Point. ACA Rock indicated she could strike "including the park," and add "up to the eastern boundary established by Highway 32." Chair Ober suggested also changing that section to read "the area east of Bidwell Municipal Golf Course" rather than "the area east of Five-Mile Recreation Area."