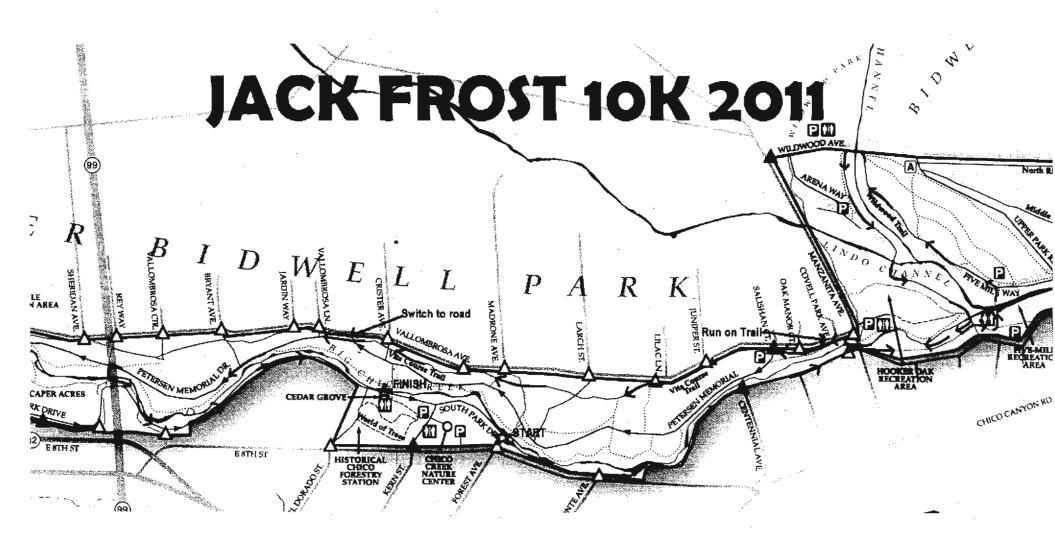

### 2.4. Permit the Jack Frost 10k.

Applicant requests a permit to host a run in Lower and Middle Park on 12/16/12. The Commission is considering the application because the group is requesting the use of trails in Bidwell Park that are not considered intensive use areas. **Recommendation:** *Approval of permit.* 