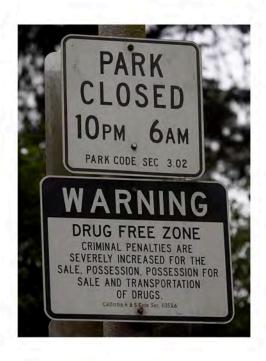

#### 5.4. COMMISSIONER GLATZ REQUEST - PARK CLOSURES AND DRUG FREE ZONES

At its 4/26/21 meeting, the BPPC approved Commissioner Glatz's request to agendize discussion regarding:

- a. Adjusting park closures in different areas of Bidwell Park and greenways to reduce vandalism, graffiti, and for public safety.
- b. Creating zero tolerance or enhanced drug free zones in parks, especially around areas where children play.

Larry Willis addressed the Commission on this item.

Chair Glatz made a motion to put up Drug Free Zone signage where allowed after consulting with the City Attorney. The motion was seconded by Vice Chair Thomas Petty.

July 2021 Page 3 of 4

The Commission agreed to do more research regarding whether to have different earlier park closing times, including speaking with the Police Department and CARD, and revisit this issue at a future meeting.