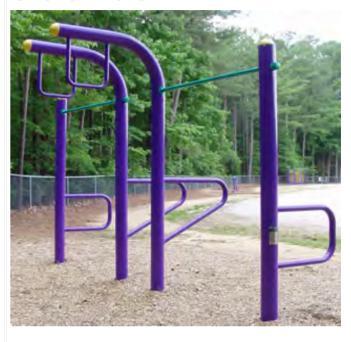

## 5.2. CONSIDERATION OF POSSIBLE REHABILITATION IDEAS FOR THE HORSESHOE PIT AREA IN LOWER BIDWELL PARK.

Earlier this year, the horseshoe pits in the One Mile Recreation Area in Lower Bidwell Park were removed as they were in very poor shape and in disrepair. The Commission will consider some conceptual ideas on how to rehabilitate and improve this area. (*Report – Linda Herman, Park & Natural Resources Manager*).

**Recommendation:** The Commission is requested to provide input and possible direction to Staff on this item.