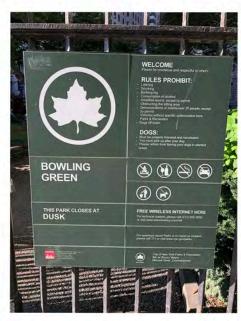

## 5.1. <u>CONTINUED DISCUSSION OF COMMISSIONER GLATZ' REQUEST FOR EARLIER CLOSING TIMES IN CERTAIN PARK AREAS.</u>

At its 5/24/21 meeting, the BPPC considered Commissioner Glatz's request to agendize discussion regarding adjusting park closures in different areas of Bidwell Park and greenways to reduce vandalism, graffiti, and for public safety. The Commission continued this item and requested input <u>from the Chico Police Department and the Chico Area Recreation District (CARD)</u> (Report – Linda Herman, Park & Natural Resources Manager and Chair Glatz).

#### 5.4. COMMISSIONER GLATZ REQUEST - PARK CLOSURES AND DRUG FREE ZONES

At its 4/26/21 meeting, the BPPC approved Commissioner Glatz's request to agendize discussion regarding:

- a. Adjusting park closures in different areas of Bidwell Park and greenways to reduce vandalism, graffiti, and for public safety.
- b. Creating zero tolerance or enhanced drug free zones in parks, especially around areas where children play.

Larry Willis addressed the Commission on this item.

Chair Glatz made a motion to put up Drug Free Zone signage where allowed after consulting with the City Attorney. The motion was seconded by Vice Chair Thomas Petty.

July 2021 Page 3 of 4

The Commission agreed to do more research regarding whether to have different earlier park closing times, including speaking with the Police Department and CARD, and revisit this issue at a future meeting.