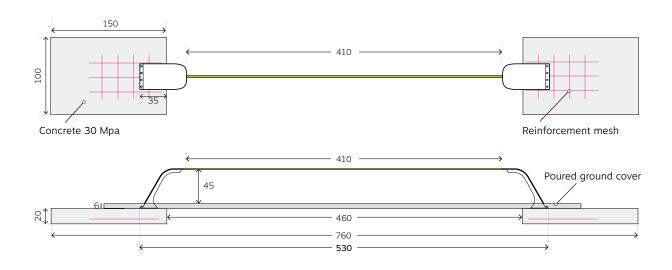

## 5.2. CONSIDERATION OF POSSIBLE REHABILITATION IDEAS FOR THE HORSESHOE PIT AREA IN LOWER BIDWELL PARK.

Earlier this year, the horseshoe pits in the One Mile Recreation Area in Lower Bidwell Park were removed as they were in very poor shape and in disrepair. The Commission will consider some conceptual ideas on how to rehabilitate and improve this area. (*Report – Linda Herman, Park & Natural Resources Manager*).

**Recommendation:** The Commission is requested to provide input and possible direction to Staff on this item.