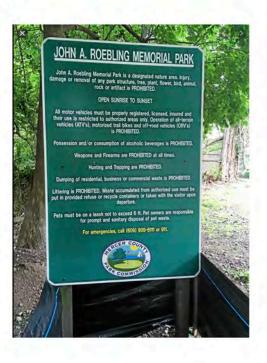

#### 5.4. COMMISSIONER GLATZ REQUEST - PARK CLOSURES AND DRUG FREE ZONES

At its 4/26/21 meeting, the BPPC approved Commissioner Glatz's request to agendize discussion regarding:

- a. Adjusting park closures in different areas of Bidwell Park and greenways to reduce vandalism, graffiti, and for public safety.
- b. Creating zero tolerance or enhanced drug free zones in parks, especially around areas where children play.

Larry Willis addressed the Commission on this item.

Chair Glatz made a motion to put up Drug Free Zone signage where allowed after consulting with the City Attorney. The motion was seconded by Vice Chair Thomas Petty.