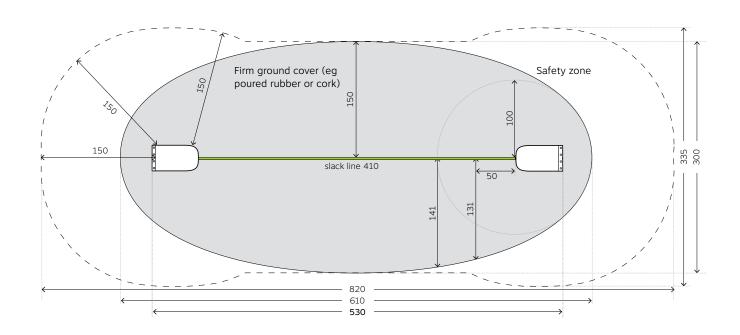

## 5.2. CONSIDERATION OF POSSIBLE REHABILITATION IDEAS FOR THE HORSESHOE PIT AREA IN LOWER BIDWELL PARK.

Earlier this year, the horseshoe pits in the One Mile Recreation Area in Lower Bidwell Park were removed as they were in very poor shape and in disrepair. The Commission will consider some conceptual ideas on how to rehabilitate and improve this area. (*Report – Linda Herman, Park & Natural Resources Manager*).

**Recommendation:** The Commission is requested to provide input and possible direction to Staff on this item.