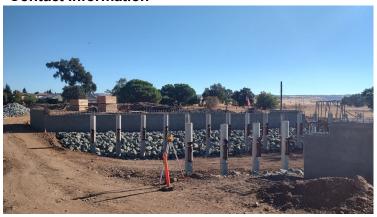

#### **Work Completed**

Significant progress has been made on the Bruce Road Reconstruction Project over the past month. A substantial portion of concrete paving has been completed between Skyway and E. 20th Street, including the installation of curbs and gutters. Crews working at night successfully completed the underground sewer work along E. 20th Street. At the bridge over Little Chico Creek, the abutments have been poured, and the support for the falsework has been installed on the columns, marking another key milestone in the

bridge construction.