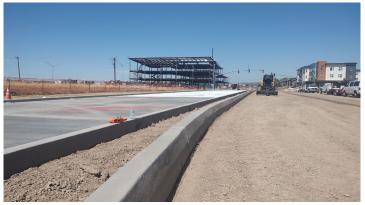

#### **Work Completed**

Significant progress has been made on the Bruce Road Reconstruction Project over the past month. A substantial portion of concrete paving has been completed between Skyway and E. 20th Street, including the installation of curbs and gutters. Crews working at night successfully completed the underground sewer work along E. 20th Street. At the bridge over Little Chico Creek, the abutments have been poured, and the support for the falsework has been installed on the columns, marking another key milestone in the