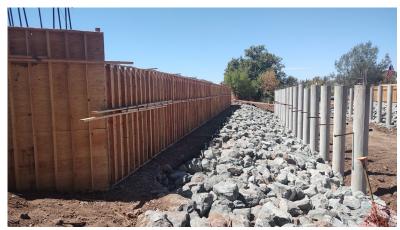

#### **Work Completed**

Significant progress has been made on the Bruce Road Reconstruction Project over the past month. A substantial portion of concrete paving has been completed between Skyway and E. 20th Street, including the installation of curbs and gutters. Crews working at night successfully completed the underground sewer work along E. 20th Street. At the bridge over Little Chico Creek, the abutments have been poured, and the support for the falsework has been installed on the columns, marking another key milestone in the

bridge construction.