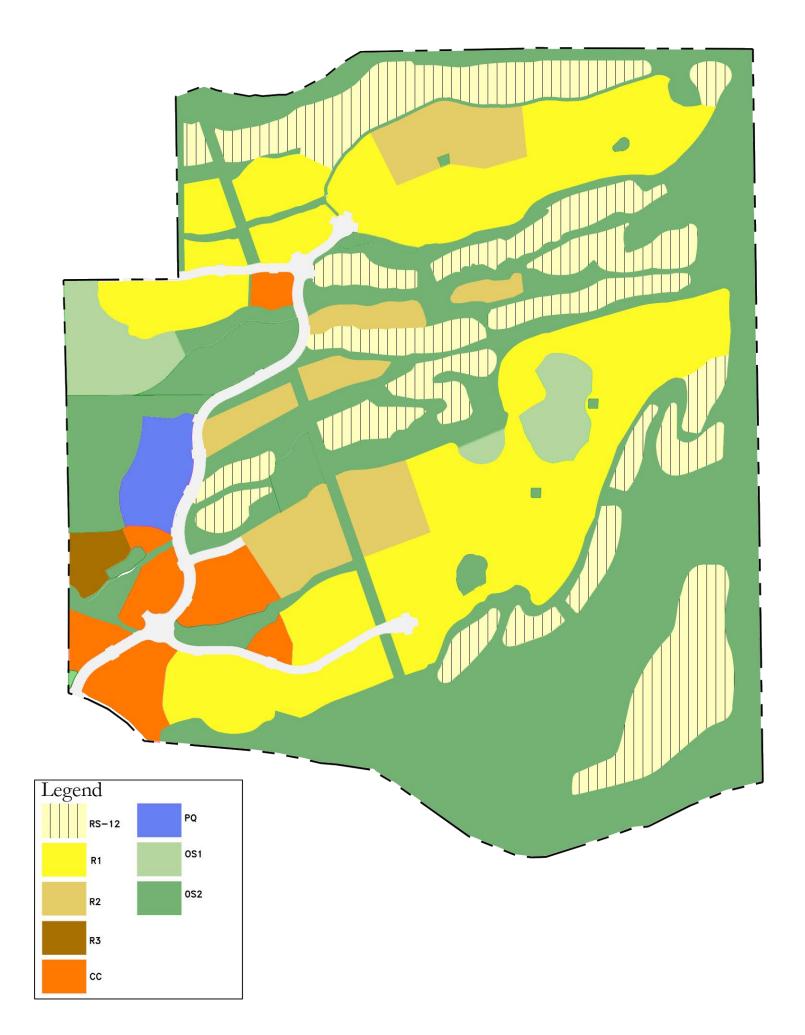

## **Project Description:**

Valley's Edge can be described as a multi-generational mixed-use recreationally-oriented master planned community offering a broad range of housing types, densities, lifestyles and amenities framed by natural open space and served by a vibrant Village Core representing the commercial services, employment, and social hub of the community.

The Valley's Edge Specific Plan is intended to implement Chico's General Plan by establishing a comprehensive framework for coherent, context sensitive growth and conservation in alignment with the unique characteristics of the site, the project objectives and guiding principles, and the goals, policies, and actions expressed in General Plan.