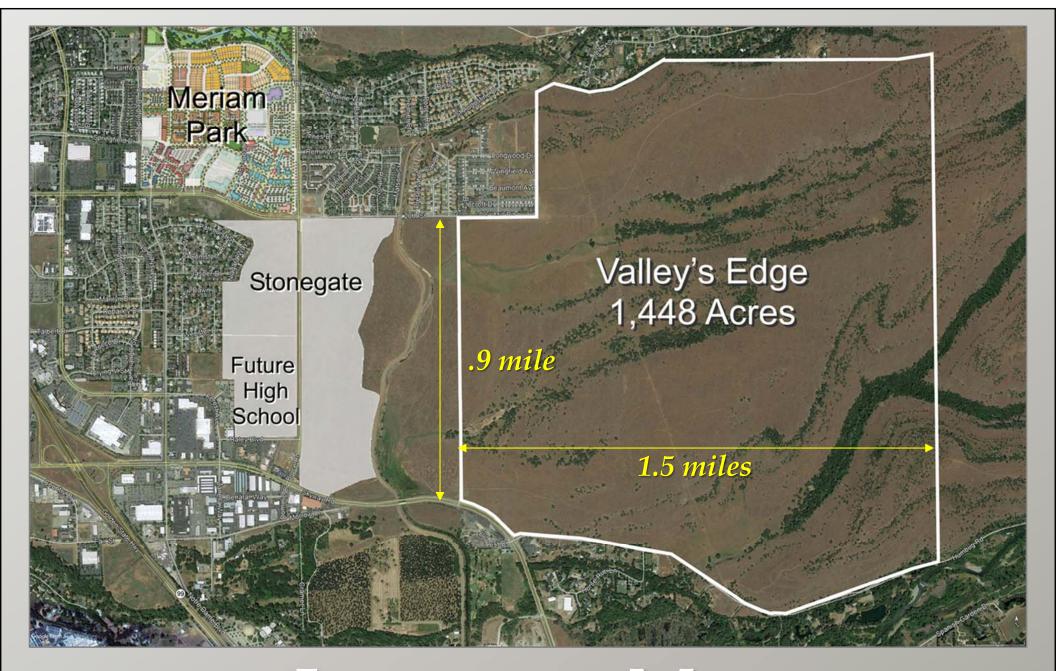

#### **Project Information**

Location of Project: 1,448 acres in the unincorporated area of Southeast Chico located immediately adjacent to and easterly of the Belvedere Subdivision and Steve Harrison Memorial Bike Trail, south of Stilson Canyon and north of the Skyway and Honey Run Road.

LOCATION MAP

And Nearby Projects