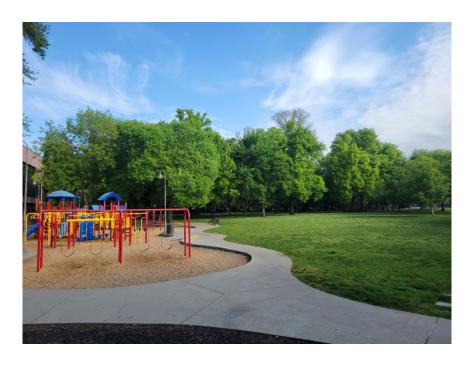

## Click here to map it!

Children's Playground was donated to the community in 1911 by Annie Bidwell and features a large open grass area, benches and playground equipment.